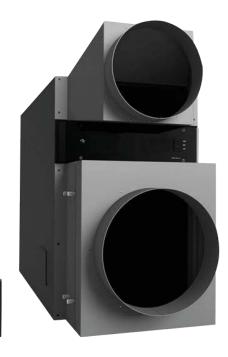

# **Key Features**

- Ducting plenum for the evaporator and condesner of the Extreme ti and tiR Self Contained
- Duct the evaporator or condensor side of the unit
- to fit your installation needs
- Easy to install on to unit

## Features

There are sizes available for the Ultimate 3300, 4400, and 8800. This plenum allows either side of the unit to be ducted. Duct the cold air through a vent into the cellar, duct the hot exhaust air out of the home. This plenum allows for total installation flexibility.