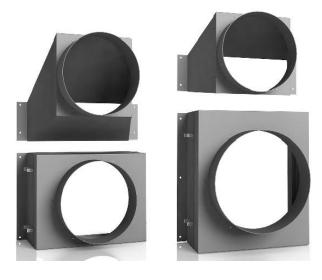

### **Key Features**

- Easy to install on to unit
- Duct the evaporator or condensor side of the unit to fit all your installation needs.
- Ducting plenum for the evaporator and condesner of the Ultimate Self Contained

#### Features

There are sizes available for the Ultimate 3300, 4400, and 8800. This plenum allows either side of the unit to be ducted. Duct the cold air through a vent into the cellar, duct the hot exhaust air out of the home. This plenum allows for total installation flexibility.

## **Specifications**

| Plenum Size             | Ultimate Small                         | Ultimate Large                         |
|-------------------------|----------------------------------------|----------------------------------------|
| Use for Ultimate Models | 3300, 4400                             | 8800                                   |
| Duct Kit Dimensions     | Supply/Exhaust - 14.25w x 8.25h x 7.5d | Supply/Exhaust - 14.25w x 8.25h x 7.5d |
|                         | Return/Intake - 14.25w x 9.25h x 6.5d  | Return/Intake - 14.25w x 14h x 8d      |